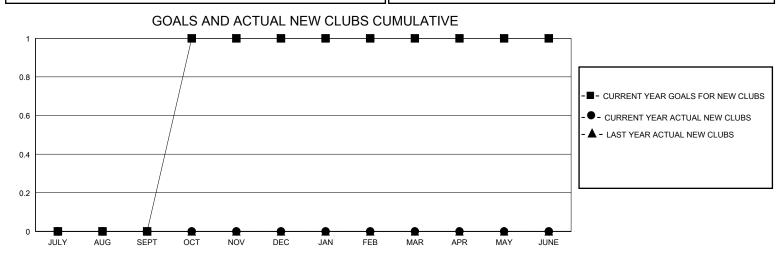

## MONTHLY MEMBERSHIP PROGRESS REPORT

District 109 B

GMT: LOCATION ICELAND GMT CA

| OWIT.         |               | LOC         | , (11011 10EE, 111E |                       |                        |                         | CIVIT O/ (                                         |
|---------------|---------------|-------------|---------------------|-----------------------|------------------------|-------------------------|----------------------------------------------------|
| Clubs         |               |             |                     | Members               |                        |                         |                                                    |
|               | RESULTS FOR   | R 2024-2025 |                     | RESULTS FOR 2024-2025 |                        |                         |                                                    |
| QUARTER       | NEW CLUB GOAL | NEW CLUBS   | DROPPED CLUBS       | QUARTER MEMI          | BER GROWTH NET<br>GOAL | MEMBER GROWTH<br>ACTUAL | DROPPED<br>MEMBERS ACTUAL<br>(including transfers) |
| JULY/AUG/SEPT | 0             | 0           | 0                   | JULY/AUG/SEPT         | 15                     | 5                       | 9                                                  |
| OCT/NOV/DEC   | 1             | 0           | 0                   | OCT/NOV/DEC           | 0                      | 1                       | 7                                                  |
| JAN/FEB/MAR   | 0             | 0           | 0                   | JAN/FEB/MAR           | 15                     | 0                       | 0                                                  |
| APR/MAY/JUNE  | 0             | 0           | 0                   | APR/MAY/JUNE          | 15                     | 0                       | 0                                                  |