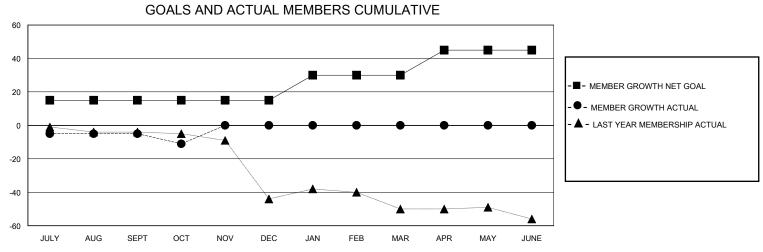

## MONTHLY MEMBERSHIP PROGRESS REPORT

District 109 B

GMT: LOCATION ICELAND GMT CA

| OWIT.         |               | LOC         | , (11011 10EE, 111E |                       |                        |                         | CIVIT O/ (                                         |
|---------------|---------------|-------------|---------------------|-----------------------|------------------------|-------------------------|----------------------------------------------------|
| Clubs         |               |             |                     | Members               |                        |                         |                                                    |
|               | RESULTS FOR   | R 2024-2025 |                     | RESULTS FOR 2024-2025 |                        |                         |                                                    |
| QUARTER       | NEW CLUB GOAL | NEW CLUBS   | DROPPED CLUBS       | QUARTER MEMI          | BER GROWTH NET<br>GOAL | MEMBER GROWTH<br>ACTUAL | DROPPED<br>MEMBERS ACTUAL<br>(including transfers) |
| JULY/AUG/SEPT | 0             | 0           | 0                   | JULY/AUG/SEPT         | 15                     | 5                       | 9                                                  |
| OCT/NOV/DEC   | 1             | 0           | 0                   | OCT/NOV/DEC           | 0                      | 1                       | 7                                                  |
| JAN/FEB/MAR   | 0             | 0           | 0                   | JAN/FEB/MAR           | 15                     | 0                       | 0                                                  |
| APR/MAY/JUNE  | 0             | 0           | 0                   | APR/MAY/JUNE          | 15                     | 0                       | 0                                                  |